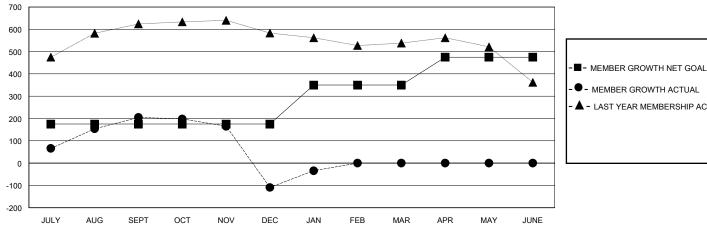

## GOALS AND ACTUAL MEMBERS CUMULATIVE

**NEW MEMBERS** 

| •      | - ▲ - LAST YEAR MEMBERSHIP ACTUAL |
|--------|-----------------------------------|
| Y JUNE |                                   |
| GENDER | DISTRIBUTION                      |
| MALE   | 2,548 (68.90%)                    |
| FEMALE | 1,150 (31.10%)                    |