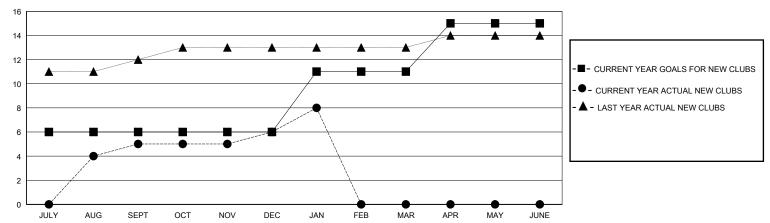

|   |   |    | Members RESULTS FOR 2023-2024 |     |     |                                         |
|                             |   |   |    |                               |     |     |                                         |
| JULY/AUG/SEPT               | 6 | 5 | 3  | JULY/AUG/SEPT                 | 175 | 499 | 278                                     |
| OCT/NOV/DEC                 | 0 | 1 | 16 | OCT/NOV/DEC                   | 0   | 61  | 373                                     |
| JAN/FEB/MAR                 | 5 | 2 | 1  | JAN/FEB/MAR                   | 175 | 116 | 41                                      |
| APR/MAY/JUNE                | 4 | 0 | 0  | APR/MAY/JUNE                  | 125 | 0   | 0                                       |

## GOALS AND ACTUAL NEW CLUBS CUMULATIVE



## GOALS AND ACTUAL MEMBERS CUMULATIVE

**NEW MEMBERS** 



| •      | - ▲ - LAST YEAR MEMBERSHIP ACTUAL |
|--------|-----------------------------------|
| Y JUNE |                                   |
| GENDER | DISTRIBUTION                      |
| MALE   | 2,548 (68.90%)                    |
| FEMALE | 1,150 (31.10%)                    |

Results as of: 1/31/2024

| DROPPED CLUBS: 20 |     |
|-------------------|-----|
| DROPPED MEMBERS   |     |
| DECEASED          | 5   |
| CLUB CANCELLED    | 339 |
| OTHER             | 348 |
| TOTAL             | 692 |

|                           | FEMALE          |
|---------------------------|-----------------|
| CLICK HERE FOR CUMULATIVE | TOTAL FAMILY UN |
| MEMBERSHIP DATA           | FAMILY MEMBERS  |

78 CLUBS OF 118 ADDED 1 OR MORE